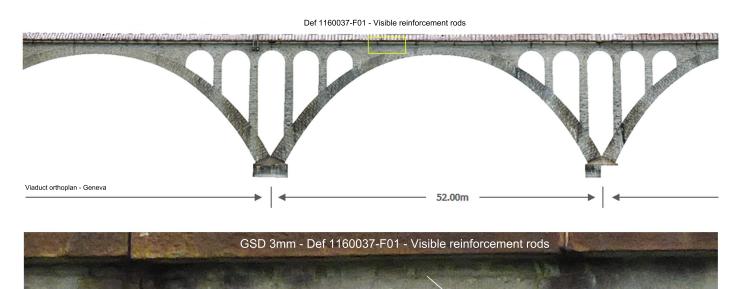

BRIDGES

Viaduct orthoplan (Switzerland), june 2015. Work done from 1350 aerial photographs taken

by ARX3 company with its drone Falcon 8. Structural analysis of the defects from orthophoto (cracks, visible reinforcement rods, vegetation, water infiltration, concrete joints, calcite etc.) and location of each defect by class on the orthoplan. Post processing & analysis by Drones Imaging.